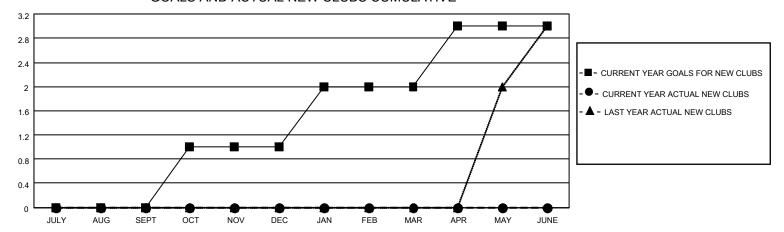

### GOALS AND ACTUAL NEW CLUBS CUMULATIVE

## District 4 L3

| Clubs RESULTS FOR 2022-2023 |   |   |   | Members RESULTS FOR 2022-2023 |    |    |   |
|-----------------------------|---|---|---|-------------------------------|----|----|---|
|                             |   |   |   |                               |    |    |   |
| JULY/AUG/SEPT               | 0 | 0 | 0 | JULY/AUG/SEPT                 | 30 | 15 | 8 |
| OCT/NOV/DEC                 | 1 | 0 | 0 | OCT/NOV/DEC                   | 35 | 0  | 0 |
| JAN/FEB/MAR                 | 1 | 0 | 0 | JAN/FEB/MAR                   | 35 | 0  | 0 |
| APR/MAY/JUNE                | 1 | 0 | 0 | APR/MAY/JUNE                  | 35 | 0  | 0 |