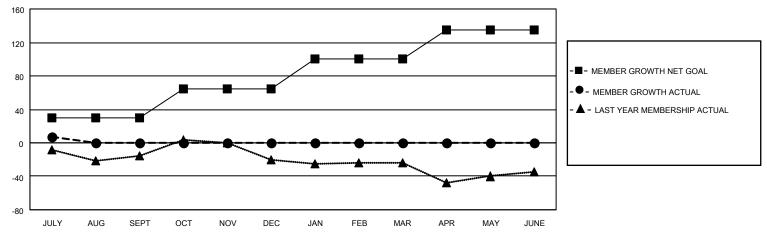

### GOALS AND ACTUAL MEMBERS CUMULATIVE

| DROPPED CLUBS: 0 |   | 7 CLUBS OF 57 ADDED 1 OR<br>MORE NEW MEMBERS | GENDER DISTRIBUTION       |              |  |
|------------------|---|----------------------------------------------|---------------------------|--------------|--|
|                  |   | MORE NEW MEMBERS                             | MALE                      | 606 (53.35%) |  |
|                  |   |                                              | FEMALE                    | 529 (46.57%) |  |
| DROPPED MEMBERS  |   |                                              | NON BINARY                | 0 (0.00%)    |  |
|                  |   |                                              | PREFER NOT TO ANSWER      | 1 (0.09%)    |  |
| DECEASED         | 1 |                                              |                           |              |  |
| CLUB CANCELLED   | 0 | CLICK HERE FOR CUMULATIVE                    | TOTAL FAMILY UNIT MEMBERS | 3 222        |  |
| OTHER            | 7 | MEMBERSHIP DATA                              |                           |              |  |
| TOTAL            | 8 |                                              | FAMILY MEMBERS PAYING HAI | LF DUES 119  |  |
|                  |   |                                              |                           |              |  |

## District 4 L3

| Clubs RESULTS FOR 2022-2023 |   |   |   | Members RESULTS FOR 2022-2023 |    |    |   |
|-----------------------------|---|---|---|-------------------------------|----|----|---|
|                             |   |   |   |                               |    |    |   |
| JULY/AUG/SEPT               | 0 | 0 | 0 | JULY/AUG/SEPT                 | 30 | 15 | 8 |
| OCT/NOV/DEC                 | 1 | 0 | 0 | OCT/NOV/DEC                   | 35 | 0  | 0 |
| JAN/FEB/MAR                 | 1 | 0 | 0 | JAN/FEB/MAR                   | 35 | 0  | 0 |
| APR/MAY/JUNE                | 1 | 0 | 0 | APR/MAY/JUNE                  | 35 | 0  | 0 |